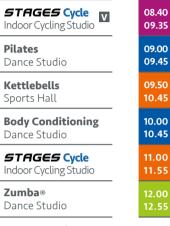

# **Class timetable**

#### **KEY:**

- High Intensity Interval Training
- Indoor Cycling
- PRAMA<sup>™</sup> classes

|      | Aerobic/Cardio |  |         |    |
|------|----------------|--|---------|----|
| 2922 |                |  | Virtual | cl |

Virtual classes

| Monday |  |
|--------|--|
|--------|--|

|                                                                               | Monday                                                                                                                                                                                                                                                                          |
|-------------------------------------------------------------------------------|---------------------------------------------------------------------------------------------------------------------------------------------------------------------------------------------------------------------------------------------------------------------------------|
| 07.00                                                                         | <b>Full Body Workout</b>                                                                                                                                                                                                                                                        |
| 07.30                                                                         | Dance Studio                                                                                                                                                                                                                                                                    |
| 07.00<br>07.45                                                                | Indoor Cycling Studio                                                                                                                                                                                                                                                           |
| 09.15                                                                         | <b>STAGES Cycle</b>                                                                                                                                                                                                                                                             |
| 10.00                                                                         | Indoor Cycling Studio                                                                                                                                                                                                                                                           |
| 09.30                                                                         | <b>Aerobics</b>                                                                                                                                                                                                                                                                 |
| 10.25                                                                         | Dance Studio                                                                                                                                                                                                                                                                    |
| 10.15                                                                         | <b>Aqua Aerobics</b>                                                                                                                                                                                                                                                            |
| 11.00                                                                         | Teaching Pool                                                                                                                                                                                                                                                                   |
| 10.15                                                                         | <b>Gym Floor Class</b>                                                                                                                                                                                                                                                          |
| 11.15                                                                         | Gym Floor                                                                                                                                                                                                                                                                       |
| 10.30                                                                         | <b>Body Conditioning</b>                                                                                                                                                                                                                                                        |
| 11.25                                                                         | Dance Studio                                                                                                                                                                                                                                                                    |
| 11.10                                                                         | <b>Aqua Aerobics</b>                                                                                                                                                                                                                                                            |
| 11.55                                                                         | Teaching Pool                                                                                                                                                                                                                                                                   |
| 11.30                                                                         | <b>Core Conditioning</b>                                                                                                                                                                                                                                                        |
| 12.25                                                                         | Dance Studio                                                                                                                                                                                                                                                                    |
|                                                                               | Dance Stadio                                                                                                                                                                                                                                                                    |
| 12.30                                                                         | <b>STAGES Cycle</b>                                                                                                                                                                                                                                                             |
| 13.15                                                                         | Indoor Cycling Studio                                                                                                                                                                                                                                                           |
| 12.30                                                                         | STAGES Cycle 🕅                                                                                                                                                                                                                                                                  |
| 12.30<br>13.15<br>12.45                                                       | STRGES Cycle<br>Indoor Cycling Studio                                                                                                                                                                                                                                           |
| 12.30                                                                         | STRGES Cycle                                                                                                                                                                                                                                                                    |
| 13.15                                                                         | Indoor Cycling Studio                                                                                                                                                                                                                                                           |
| 12.45                                                                         | Pilates                                                                                                                                                                                                                                                                         |
| 13.40                                                                         | Dance Studio                                                                                                                                                                                                                                                                    |
| 18.00                                                                         | Latino Dance                                                                                                                                                                                                                                                                    |
| 12.30<br>13.15<br>12.45<br>13.40<br>18.00<br>18.55<br>18.30                   | STAGES Cycle       ☑         Indoor Cycling Studio       ☑         Pilates       Dance Studio         Latino Dance       Dance Studio         Latino Tance       Dance Studio                                                                                                   |
| 12.30<br>13.15<br>12.45<br>13.40<br>18.00<br>18.55<br>18.30<br>19.00<br>18.30 | STRGES Cycle       □         Indoor Cycling Studio       □         Pilates       Dance Studio         Latino Dance       Dance Studio         Latino Dance       Dance Studio         Frama Studio       □         STRGES Cycle       □                                         |
| 12.30<br>13.15<br>12.45<br>13.40<br>18.00<br>18.55<br>18.30<br>19.00          | STRGES Cycle       ☑         Indoor Cycling Studio       ☑         Pilates       ☑         Dance Studio       ☑         Latino Dance       ☑         Dance Studio       ☑         Frama Studio       ☑         STRGES Cycle       Indoor Cycling Studio         Pilates       ☑ |
| 12.30<br>13.15<br>12.45<br>13.40<br>18.00<br>18.55<br>19.00<br>19.15<br>19.15 | STRGES Cycle   Indoor Cycling Studio   Pilates   Dance Studio   Latino Dance   Dance Studio   Frama Studio   STRGES Cycle   Indoor Cycling Studio   Pilates   Dance Studio   Circuits                                                                                           |